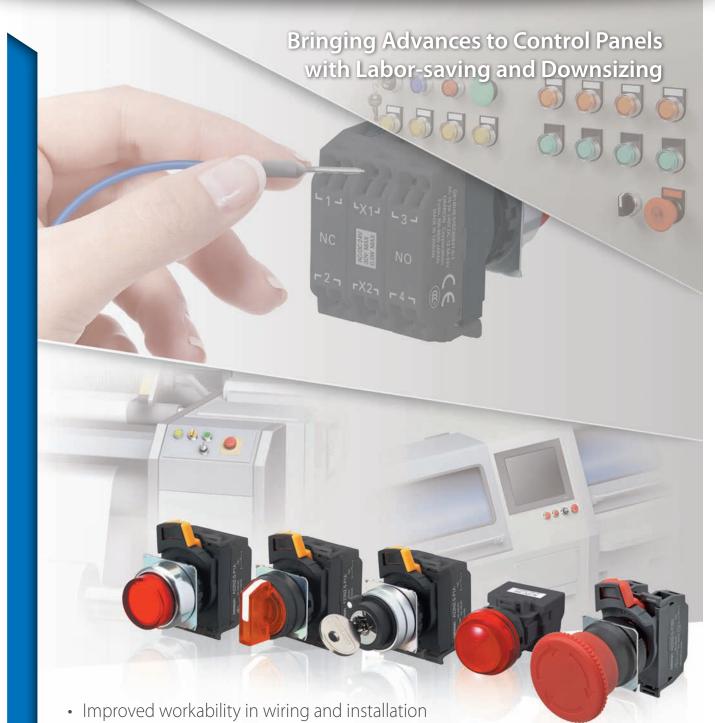

Bringing Advances to Control Panels with Labor-saving and Downsizing

### Pushbutton with Push-In Plus technology Added to Lineup.

The OMRON Push-In Plus technology of products has now been advanced further with the addition of new Pushbutton Switches to the 22 dia./30 dia. series. These products offer new value through further reductions to the work necessary and a more compact design.

# Improved Workability in Wiring and Installation