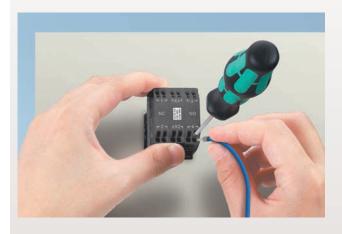

## Push-In Plus technology for Easy Wiring

Just Insert Wires: No Tools Required Now you can use Push-In Plus technology to reduce the time and work involved in wiring.

#### Screwdriver Held in Place to Free Both Your Hands

Optimized shape to hold the screwdriver was created by the resin parts and the spring. Work goes smoothly when connecting stranded wires directly to the terminal because it's easier to aim at the desired terminal.

#### Easy to Insert

OMRON's Push-In Plus technology are as easy as inserting to an earphone jack. They help reduce the work load and improve wiring quality.