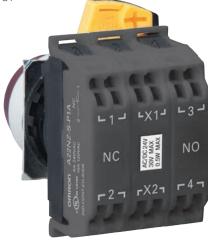

## Pushbutton Switches with Push-In Plus technology

A22N-P/A30N-P (Pushbutton Switches, Selector Switches) M22N-P (Indicators) A22NE-P (Emergency Stop Switch)

- Pushbutton with Push-In Plus technology for easy wiring
- Changes to the wiring direction and a shorter body provide freedom in the layout

## Push-In Plus technology for Easy Wiring

Just Insert Wires: No Tools Required Now you can use Push-In Plus technology to reduce the time and work involved in wiring.

### Greatly Reduce Wiring Work with Push-In Plus technology

Conventional screw terminal blocks OMRON Push-In Plus terminal block
\*Information for Push-In Plus and screw terminal blocks is based on
OMRON's actual measurement value data.