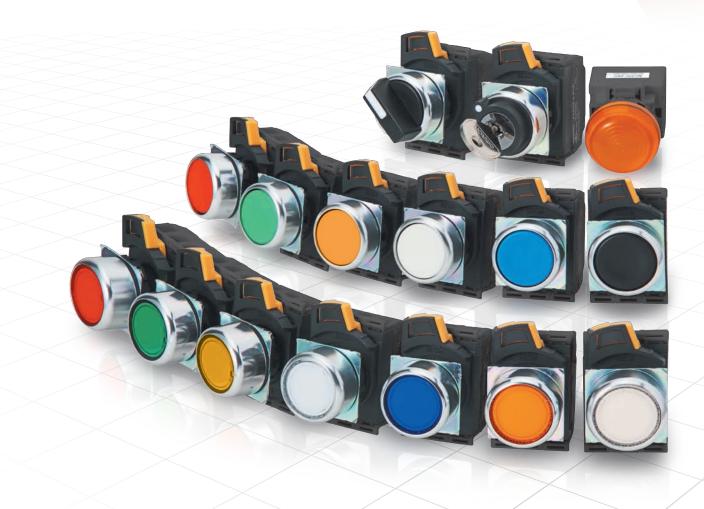

## Pushbutton Switches with Push-In Plus technology

A22N-P/A30N-P (Pushbutton Switches, Selector Switches) M22N-P (Indicators) A22NE-P (Emergency Stop Switch)

- Pushbutton with Push-In Plus technology for easy wiring
- Changes to the wiring direction and a shorter body provide freedom in the layout

Color Variation on Button

|                     |              | Red | Green | Yellow | White      | Blue | Black | Orange | Opaque white |
|---------------------|--------------|-----|-------|--------|------------|------|-------|--------|--------------|
| Non-lighted         | Opaque       |     |       |        |            |      |       |        | —            |
| Switches            |              |     |       |        | $\bigcirc$ |      |       |        | —            |
| Lighted<br>Switches | When not lit |     |       |        | $\bigcirc$ |      |       |        |              |
|                     | When lit     |     |       |        | $\bigcirc$ |      | _     |        |              |