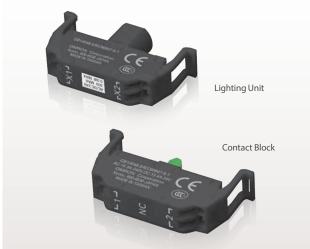

## Lighting Units for Lighted Switches are the Same Size as Contact Blocks

The size of Lighting Units is reduced in the same ways as Contact Blocks.