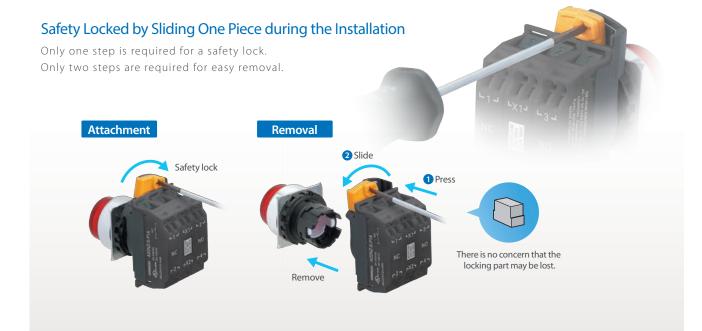

# Changes to the Wiring Direction and a Shorter Body Provide Freedom in the Layout

## The Body Approximately 20% Shorter Than That of the Screw Terminal Block Type for Thinner Control Panels

We have taken every effort to reduce the body length in the design and realized a short body that is in the smallest class\* in the industry. This contributes to reductions of the panel thickness.

## No Need to Secure Space Above and Below for Wiring

Rear insertion is used to improve the freedom in the design.