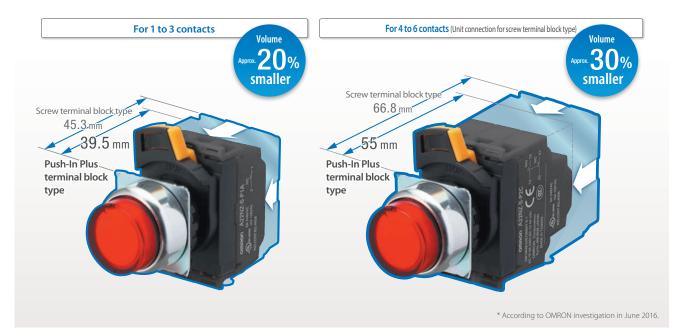

## The Body Approximately 20% Shorter Than That of the Screw Terminal Block Type for Thinner Control Panels

We have taken every effort to reduce the body length in the design and realized a short body that is in the smallest class\* in the industry. This contributes to reductions of the panel thickness.