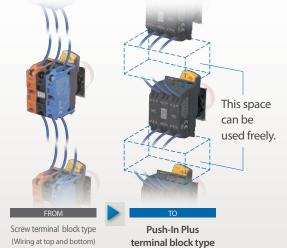

# Changes to the Wiring Direction and a Shorter Body Provide Freedom in the Layout

## The Body Approximately 20% Shorter Than That of the Screw Terminal Block Type for Thinner Control Panels

We have taken every effort to reduce the body length in the design and realized a short body that is in the smallest class\* in the industry. This contributes to reductions of the panel thickness.

## No Need to Secure Space Above and Below for Wiring

Rear insertion is used to improve the freedom in the design.