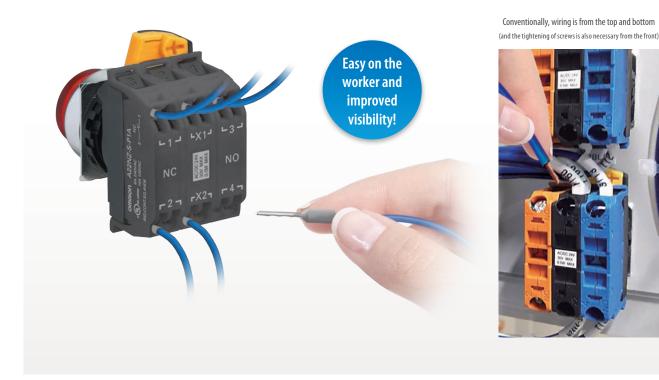

# Improved Workability in Wiring and Installation

#### Rear Insertion Is Used, So the Wiring Part Can Be Checked Directly and Insertion Is Easy

## Push-In Plus technology for Easy Wiring

Just Insert Wires: No Tools Required Now you can use Push-In Plus technology to reduce the time and work involved in wiring.

### Greatly Reduce Wiring Work with Push-In Plus technology

Conventional screw terminal blocks OMRON Push-In Plus terminal block
\*Information for Push-In Plus and screw terminal blocks is based on
OMRON's actual measurement value data.